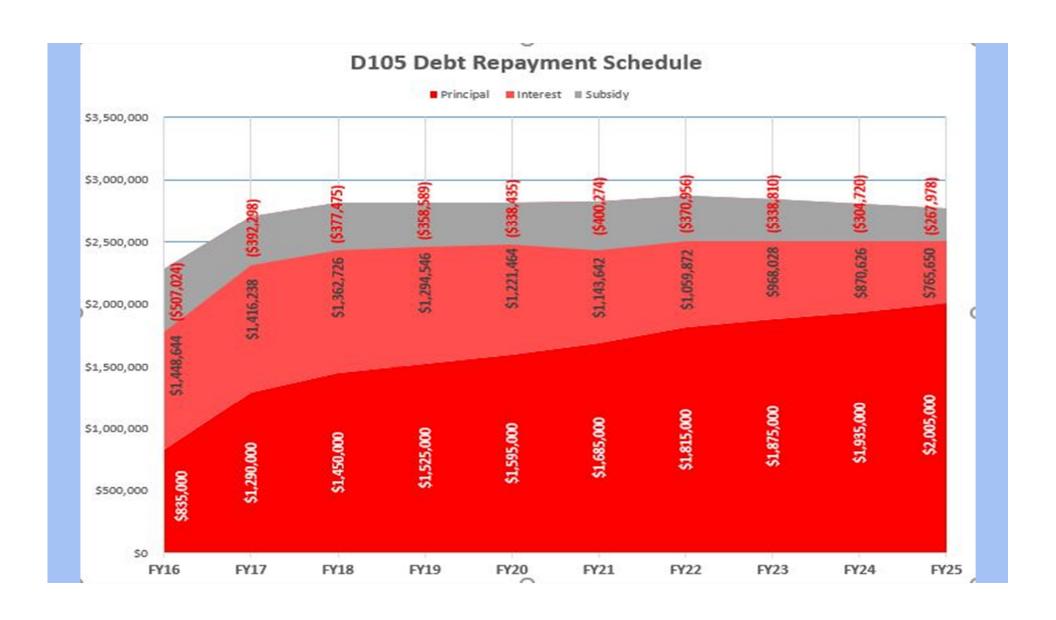

| ,,         |                          | \$2,005,000 | \$765,650   | (\$267,978)           |                   | \$2,502,672 |



- The District's two outstanding bond issues the Series 2010B and the Series 2010C are callable 1/15/2020 and 1/15/2021 respectively.
- These bonds may be refunded in advance of the call date, however, if interest rates stay relatively stable, greater savings will be generated at the call date.
- Refunding bonds in advance of the call date results in negative arbitrage due the low investment rates on Treasury securities used in the refunding escrow and negative savings.
- When Build America Bonds (BABs) are refunded with tax-exempt bonds, the federal subsidy is lost.
- For purposes of this analysis, we assume the subsidy is 32.83% (6.2% sequestration rate reduction for 2019) of the interest cost instead of 35% on the Build America Bonds.
- · A summary of the refunding scenarios is presen