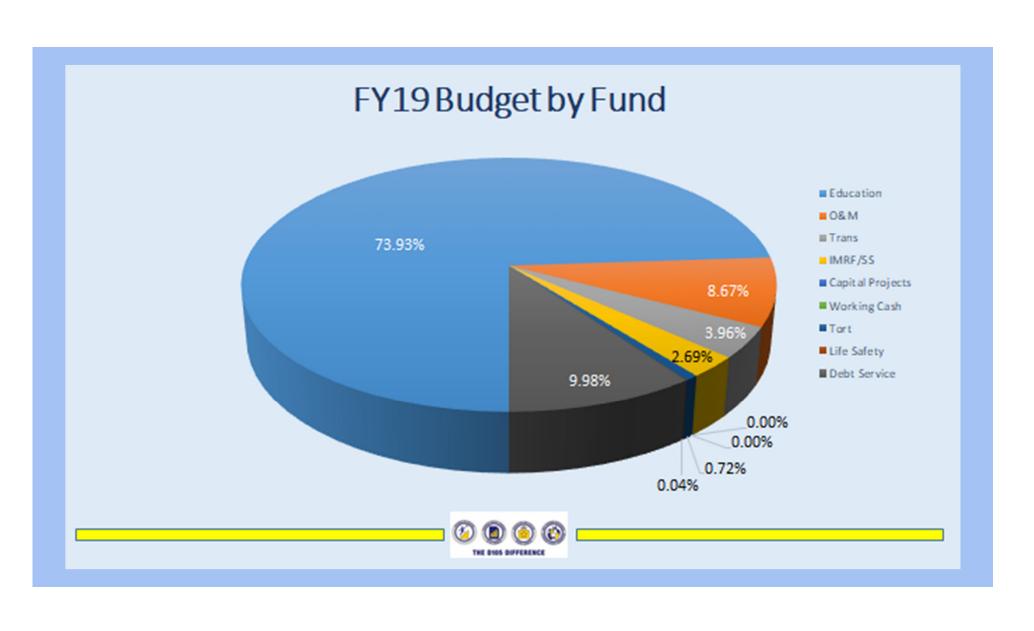

# D105 Financial Advisory Committee



May 8, 2019













# Financial Profile Designations

- Financial Recognition (3.54 4.00)
  - · Highest category, requiring little to no involvement from ISBE
- Financial Review (3.08 3.53)
  - · Monitored for potential downward trends
- Financial Early Warning (2.67 3.07)
  - Monitored closely, offered proactive assistance
- Financial Watch (1.00 2.61)
  - · Evaluated for financial difficulty and possibly qualify for Financial Oversight Panel



# FY18 Financial Profile Score

FY18=3.6 : FY17=3.80 : FY16=3.45

| Category                                                                                                                                                    | Score |
|----------------------------------------------------------------------------------------------------------------------------------