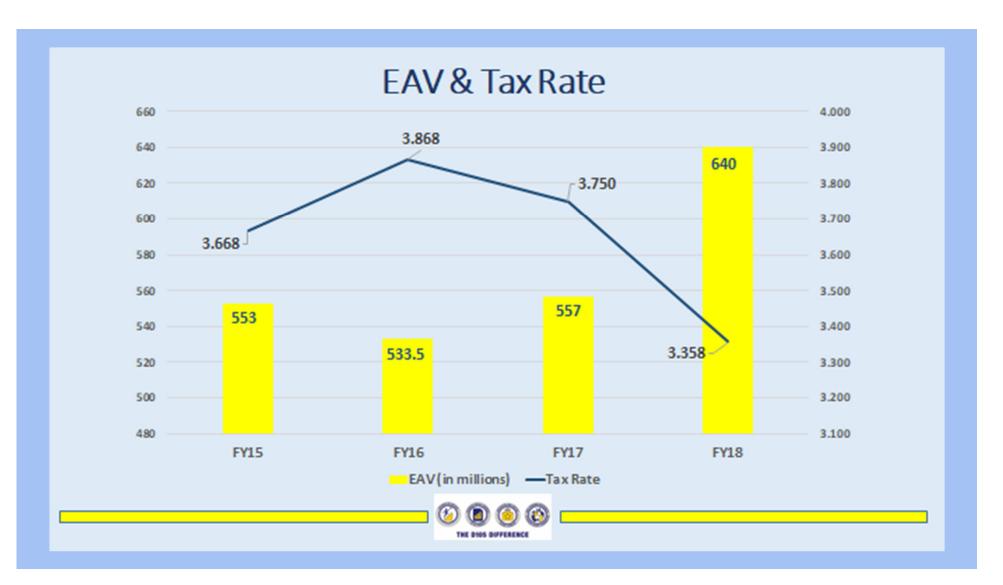

# D105 Financial Advisory Committee



May 8, 2019













# Financial Profile Designations

- Financial Recognition (3.54 4.00)
  - · Highest category, requiring little to no involvement from ISBE
- Financial Review (3.08 3.53)
  - · Monitored for potential downward trends
- Financial Early Warning (2.67 3.07)
  - Monitored closely, offered proactive assistance
- Financial Watch (1.00 2.61)
  - · Evaluated for financial difficulty and possibly qualify for Financial Oversight Panel



# FY18 Financial Profile Score

FY18=3.6 : FY17=3.80 : FY16=3.45

| Category                                                                                                                                                    | Score |
|------------------------------------------------------------------------------------------------------------------------------