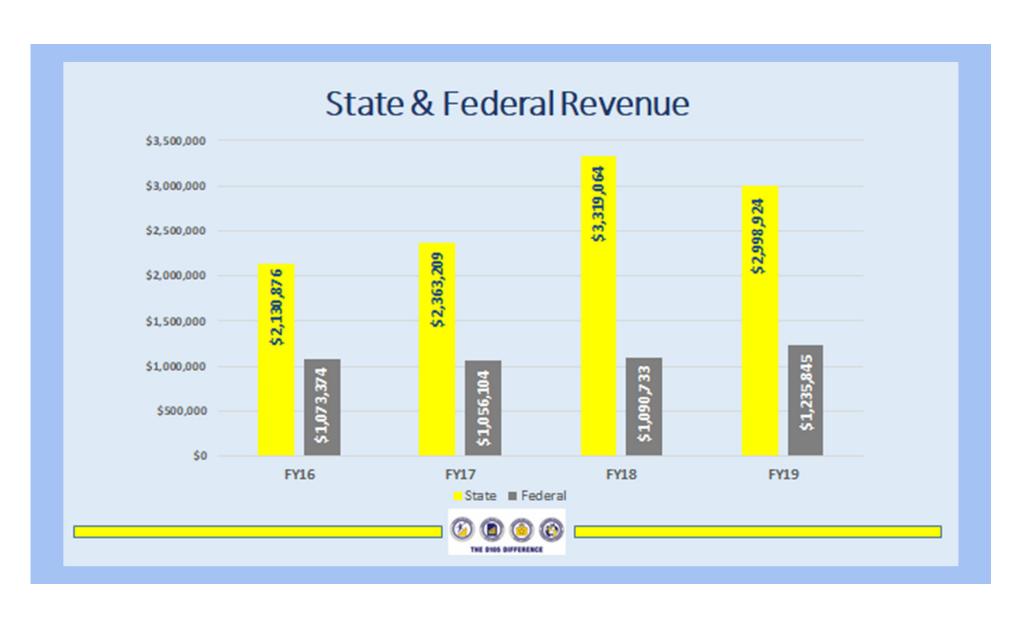

# D105 Financial Advisory Committee



May 8, 2019













# Financial Profile Designations

- Financial Recognition (3.54 4.00)
  - · Highest category, requiring little to no involvement from ISBE
- Financial Review (3.08 3.53)
  - · Monitored for potential downward trends
- Financial Early Warning (2.67 3.07)
  - Monitored closely, offered proactive assistance
- Financial Watch (1.00 2.61)
  - · Evaluated for financial difficulty and possibly qualify for Financial Oversight Panel



# FY18 Financial Profile Score

FY18=3.6 : FY17=3.80 : FY16=3.45

| Category                                                                                                                                                    | Score |
|----------------------------------------------------------------------------------------------------------------------------