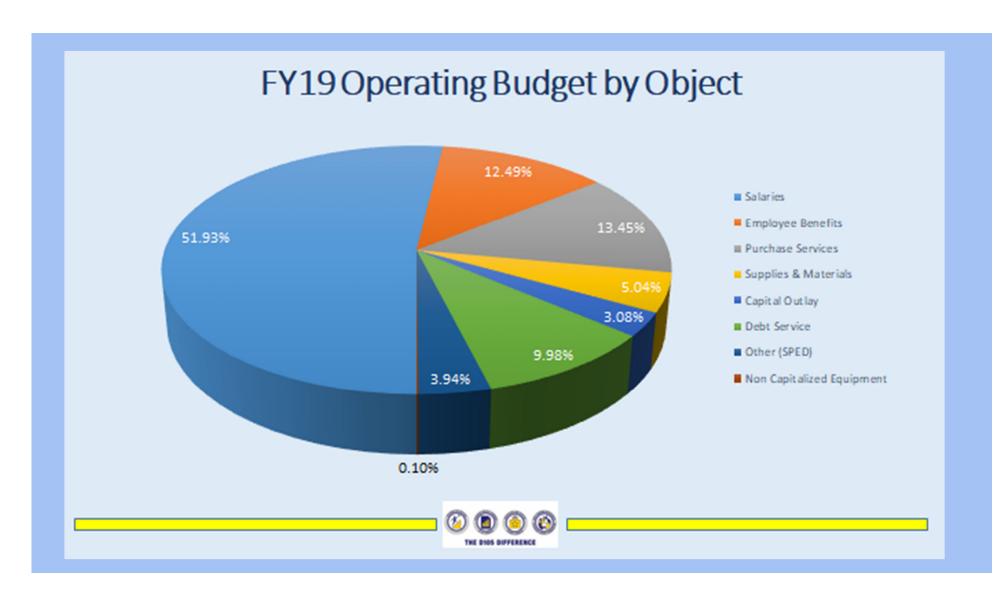

# D105 Financial Advisory Committee



May 8, 2019













# Financial Profile Designations

- Financial Recognition (3.54 4.00)
  - · Highest category, requiring little to no involvement from ISBE
- Financial Review (3.08 3.53)
  - · Monitored for potential downward trends
- Financial Early Warning (2.67 3.07)
  - Monitored closely, offered proactive assistance
- Financial Watch (1.00 2.61)
  - · Evaluated for financial difficulty and possibly qualify for Financial Oversight Panel



# FY18 Financial Profile Score

FY18=3.6 : FY17=3.80 : FY16=3.45

| Category                                                                                                                                                    | Score |
|--------------------------------------------------------------------------------------------------------------------------------