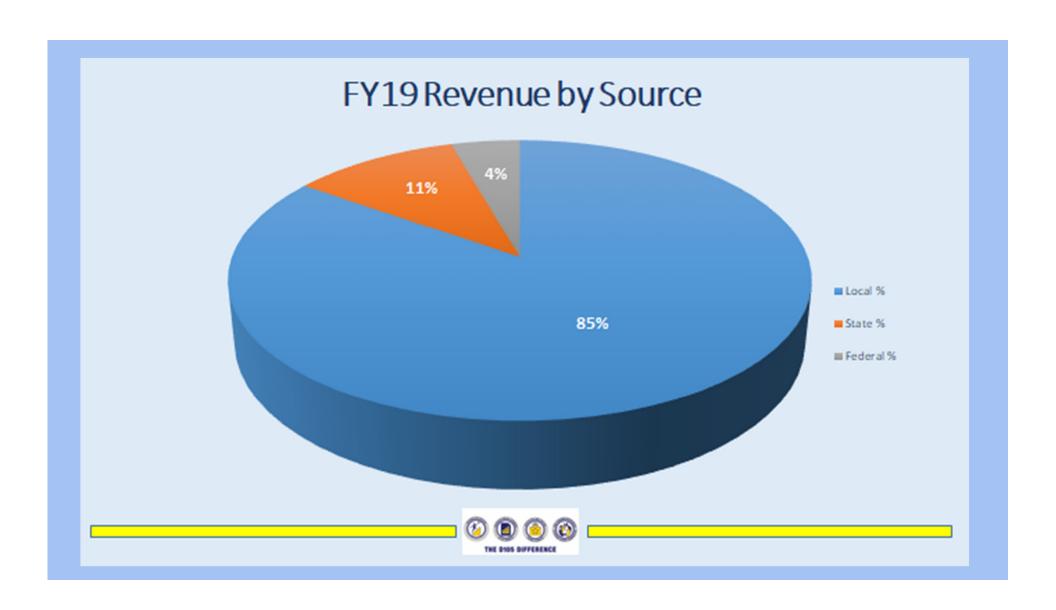

# D105 Financial Advisory Committee



May 8, 2019













# Financial Profile Designations

- Financial Recognition (3.54 4.00)
  - · Highest category, requiring little to no involvement from ISBE
- Financial Review (3.08 3.53)
  - · Monitored for potential downward trends
- Financial Early Warning (2.67 3.07)
  - Monitored closely, offered proactive assistance
- Financial Watch (1.00 2.61)
  - · Evaluated for financial difficulty and possibly qualify for Financial Oversight Panel



# FY18 Financial Profile Score

FY18=3.6 : FY17=3.80 : FY16=3.45

| Category                                                                                                                                                    | Score |
|--------------------------------------------------------------------------------------------------------------------------