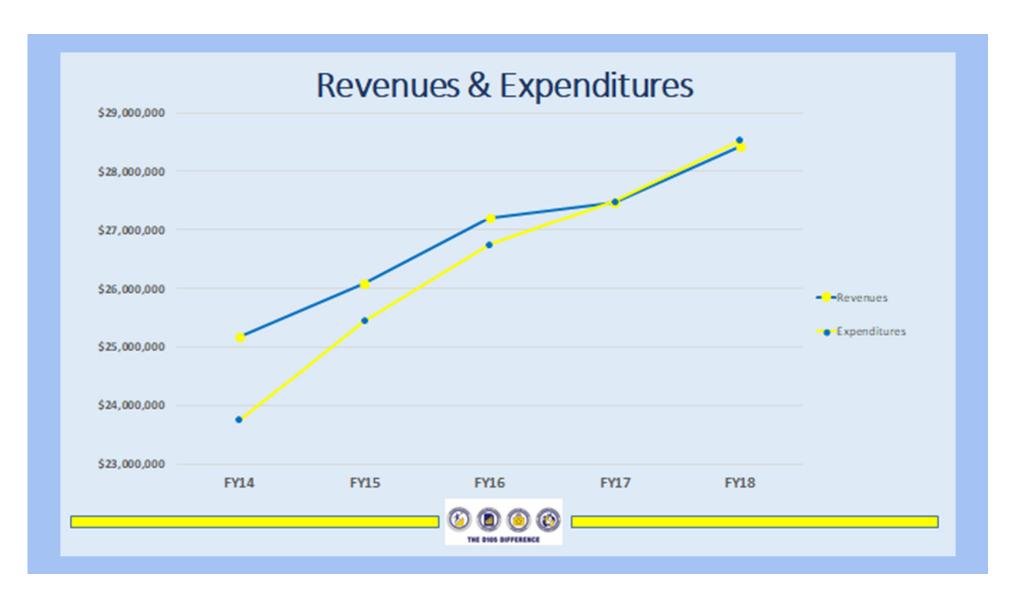

# D105 Financial Advisory Committee



May 8, 2019













# Financial Profile Designations

- Financial Recognition (3.54 4.00)
  - · Highest category, requiring little to no involvement from ISBE
- Financial Review (3.08 3.53)
  - · Monitored for potential downward trends
- Financial Early Warning (2.67 3.07)
  - Monitored closely, offered proactive assistance
- Financial Watch (1.00 2.61)
  - · Evaluated for financial difficulty and possibly qualify for Financial Oversight Panel



# FY18 Financial Profile Score

FY18=3.6 : FY17=3.80 : FY16=3.45

| Category                                                                                                                                                    | Score |
|------------------------------------------------------------------------------------------------------------------------------------